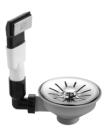

## Pop-up waste and overflow closable by hand - Stainless Steel

10 415 003

- 31/2" drain valve closable by hand
- concealed overflow
- strainer insert
- suitable for sink 38 180 003

Only suitable for combining with polished highgrade steel kitchen sinks.