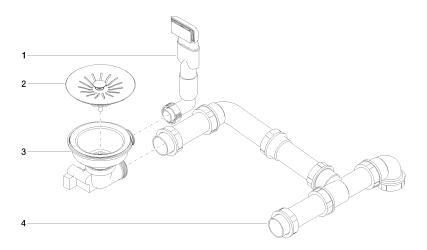

## Spare parts list

| No. | Item Number        | Name                  | Quantity used | Delivery time |
|-----|--------------------|-----------------------|---------------|---------------|
| 1   | 90 11 01 200 09-85 | connection            | 1             | 60            |
| 2   | 90 11 01 200 07-85 | plug                  | 1             | 60            |
| 3   | 90 11 01 200 08-85 | casing ( completely ) | 1             | 2             |
| 4   | 90 11 01 200 02 90 | piping                | 1             | 60            |