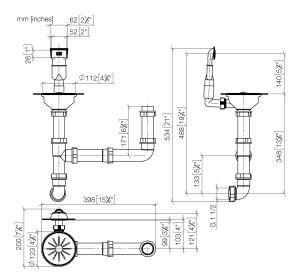

## Pop-up waste and overflow closable by hand - Stainless Steel

10 415 003

- 31/2" drain valve closable by hand
- concealed overflow
- strainer insert
- suitable for sink 38 180 003

Only suitable for combining with polished highgrade steel kitchen sinks.